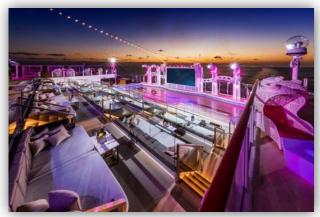

| Special Venue                                          | Capacity                   | During Service Hours                                                               | During Non-service Hours |
|--------------------------------------------------------|----------------------------|------------------------------------------------------------------------------------|--------------------------|
| The Market                                             | -                          | SGD 288 per hour                                                                   | n/a                      |
| Zouk Beach Private Party Deck (starboard or port side) | 20 seated<br>50 standing   | SGD 288 per hour                                                                   | n/a                      |
| Zouk Beach (outdoor venue)                             | 125 seated<br>300 standing | SGD 575 per hour                                                                   | SGD 288 per hour         |
| Zouk (indoor club)                                     | 125 seated<br>300 standing | SGD 575 per hour                                                                   | SGD 288 per hour         |
| Zodiac Theatre                                         | 999                        | SGD 18 per passenger per 2-hour block<br>minimum 250 guests, maximum fee SGD 9,600 |                          |